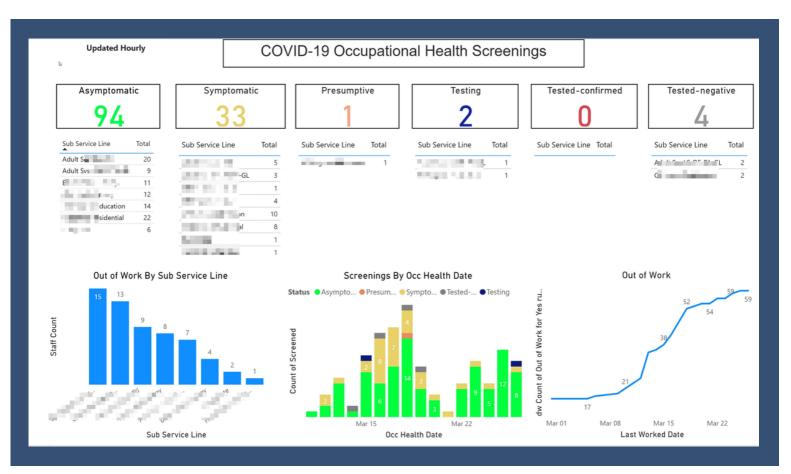

As the Covid-19 outbreak accelerated, Pinnacle clients requested assistance in setting up various ways to collect, visualize and evaluate data related to the pandemic.

We cleaned, aggregated, and introduced their various data sources into the Pinnacle Data Warehouse. This collected data provided a fast and efficient way for the agency staff to display the data to stakeholders in visually appealing Power BI dashboards.

Several data sources were utilized, including agency rosters, shared spreadsheets, and existing Pinnacle Healthcare OLAP data cubes (pre-compiled data structures).

The result is the dashboard above, which is updated in near real-time and distributed to users to keep them updated on situations as they emerge.

> The intended result is to ensure proper levels of staffing to support the agency's mission and consistent patient care.

Stakeholders have access to an appealing collection of welldesigned visualizations with a good deal of data movement and ETL (Data Extract Transform Load) in the background.

That data is combined and presented so that users can quickly and effectively understand essential aspects of staff health.

At Pinnacle Health Informatics we enjoy helping other data professionals find the answers they seek or view issues in new ways. we wake up every day looking forward to new data challenges. We'd be glad to help you.